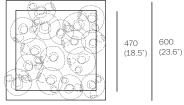

| PENDANTS:          | sixteen                                                                                        |
|--------------------|------------------------------------------------------------------------------------------------|
| MOUNTING:          | white powder coated square canopy 600mm (23.6") x 53mm (2") deep                               |
| LAMPING:           | 1.5w LED or 20w xenon                                                                          |
| COAX:              | fixed lengths. 3000mm (10') standard / up to<br>30500mm (100') maximum                         |
| MATERIALS:         | blown glass, braided metal coaxial cable, electrical<br>components, white powder coated canopy |
| WEIGHT:            | approximately 39.5kg (87lb)                                                                    |
| POWER<br>SUPPLIES: | integral                                                                                       |