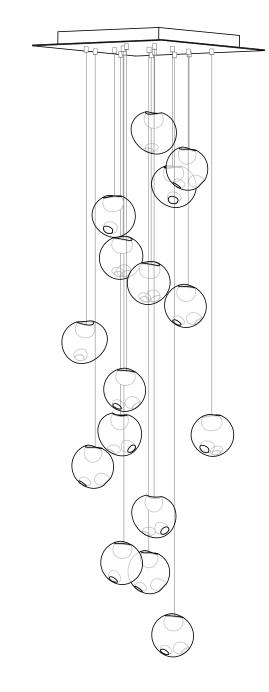

## DESCRIPTION

28.16 is a random configuration of sixteen 28 pendants hung from a square canopy. The drop lengths of the pendants are randomized between a client specified range of heights to variously cluster and scatter. The result is an ambient installation or field of light.

28 is an exploration of specificity in manufacturing. Instead of designing form itself, here the intent was to design a system of making that yields form. Individual 28 pendants result from a complex glass blowing technique whereby air pressure is intermittently introduced into and then removed from a glass matrix which is intermittently heated and then rapidly cooled. The result is a distorted spherical shape with a composed collection of imploded inner shapes, one of which acts as a shade for the light source.