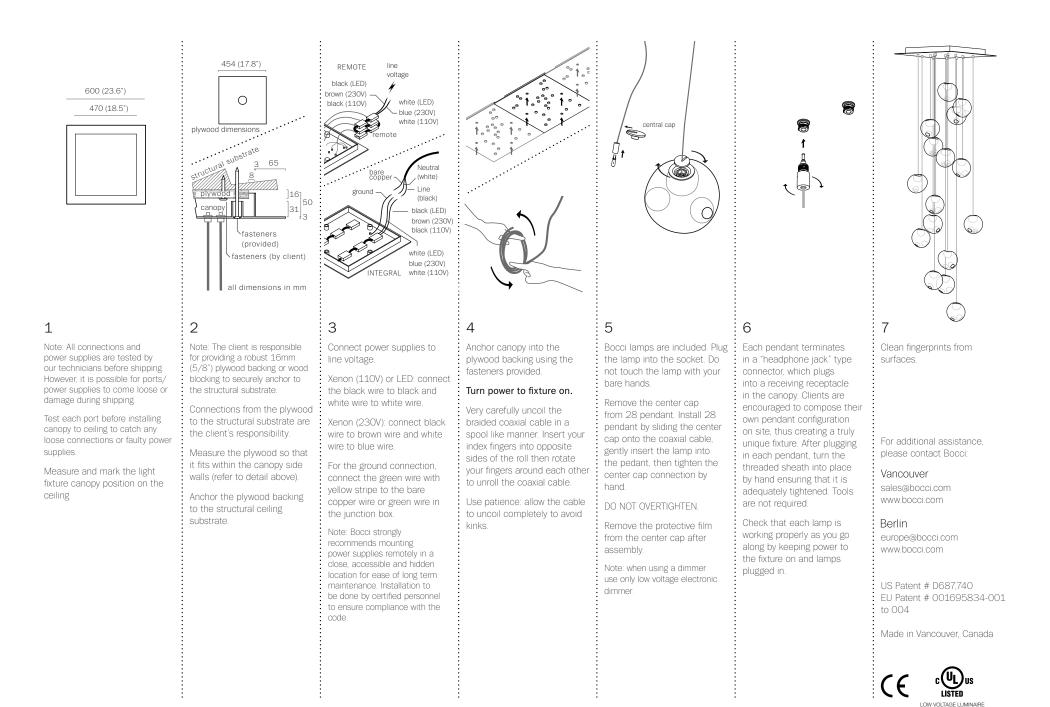

28 is an exploration of specificity in manufacturing. Instead of designing form itself, here the intent was to design a system of making that yields form. Individual 28 pendants result from a complex glass blowing technique whereby air pressure is intermittently introduced into and then removed from a glass matrix which is intermittently heated and then rapidly cooled. The result is a distorted spherical shape with a composed collection of imploded inner shapes, one of which acts as a shade for the light source.

Standard 28s are made with clear glass exterior spheres and milk white interior lamp holder cavities. 28s are possible with infinite versatility in colour compositions, sizes and shapes.

## NOTES

- + Purchase replacement lamps online at www.bocci.com/shop/bulbs
- + Unless otherwise noted when ordering, all fixtures will be outfitted to be xenon compatible
- + As an alternative to built-in power supplies, Bocci recommends mounting power supplies remotely in an easily accessible and hidden location for ease of long-term maintenance.

US Patent # D687,740 EU Patent # 001695834-001 to 004

Made in Vancouver, Canada

Vancouver sales@bocci.com www.bocci.com

approx 39.5kg (87lb)

Berlin europe@bocci.com www.bocci.com

28.16 product specification