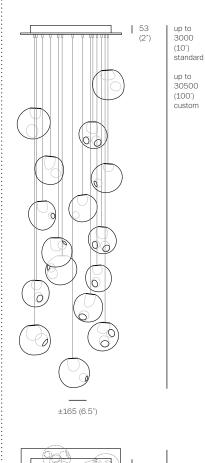

| PENDANTS:          | sixteen                                                                                        |
|--------------------|------------------------------------------------------------------------------------------------|
| MOUNTING:          | white powder coated square canopy 600mm (23.6") x 53mm (2") deep                               |
| LAMPING:           | 1.5w LED or 20w xenon                                                                          |
| COAX:              | fixed lengths. 3000mm (10') standard / up to<br>30500mm (100') maximum                         |
| MATERIALS:         | blown glass, braided metal coaxial cable, electrical<br>components, white powder coated canopy |
| WEIGHT:            | approximately 39.5kg (87lb)                                                                    |
| POWER<br>SUPPLIES: | integral                                                                                       |

## DESCRIPTION

28.16 is a random configuration of sixteen 28 pendants hung from a square canopy. The drop lengths of the pendants are randomized between a client specified range of heights to variously cluster and scatter. The result is an ambient installation or field of light.